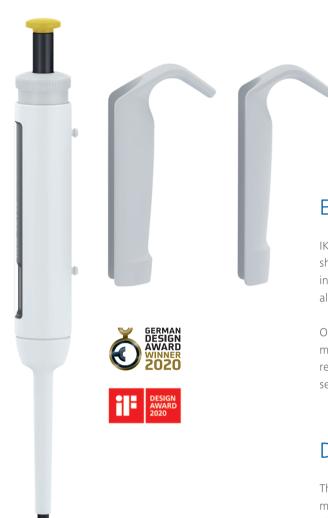

## Ergonomic design

IKA pipettes are delivered including exchangeable grips in different shapes and materials. Therefore it is guaranteed that they fit well in the palm of the hand. The minimal frictional and spring forces also ensure dosing with ergonomic handling; without any effort.

One-handed adjustment of the volume is possible using the multifunctional knob. Moreover, the pipette tip can be released, regardless of the hand position, while the volume adjustment is securely locked.