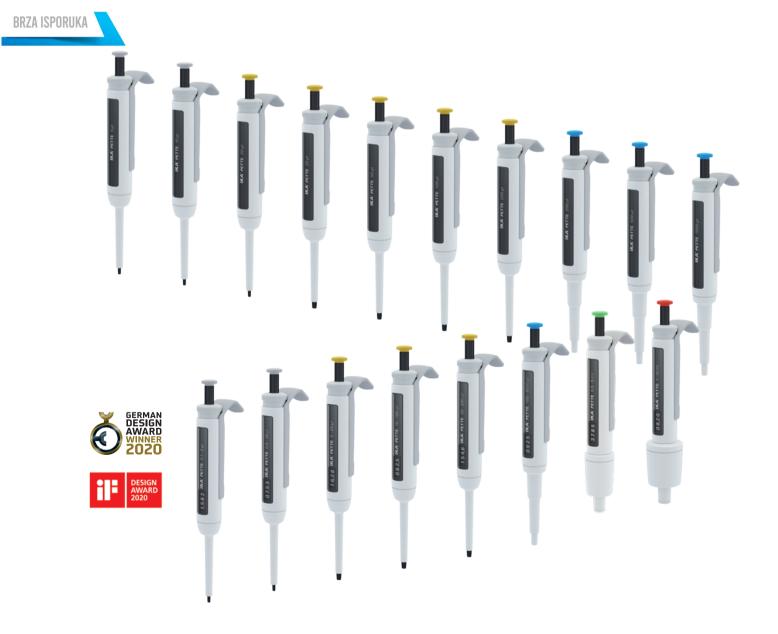

## PRECISE DOSING | IKA PETTE fix and vario



## PETTE fix and vario

/// Simple liquid handling for fixed and variable volumes

An ergonomic feel combined with uncompromising precise performance: the IKA single fix and vario pipettes can be used for many applications in the modern laboratory. Colour coding simplifies the rapid selection of a suitable pipette. Resistance to impact, UV and chemicals ensures that the tip cone provides long-term reliable dosing. The PETTE fix and vario are fully autoclavable, therefore ensuring easy sterilization. This guarantees fault-free, precise and safe operation.





## Ergonomic design

IKA pipettes are delivered including exchangeable grips in different shapes and materials. Therefore it is guaranteed that they fit well in the palm of the hand. The minimal frictional and spring forces also ensure dosing with ergonomic handling; without any effort.

One-handed adjustment of the volume is possible using the multifunctional knob. Moreover, the pipette tip can be released, regardless of the hand position, while the volume adjustment is securely locked.

## Durable construction

The tip cone and piston are coated with a high quality diamond-like carbon (DLC). The design is functional and minimalistic. This combination guarantees particularly robust pipettes and reliably meter day by day in the long term.

#### **CERTIFIED QUALITY**

You receive your I